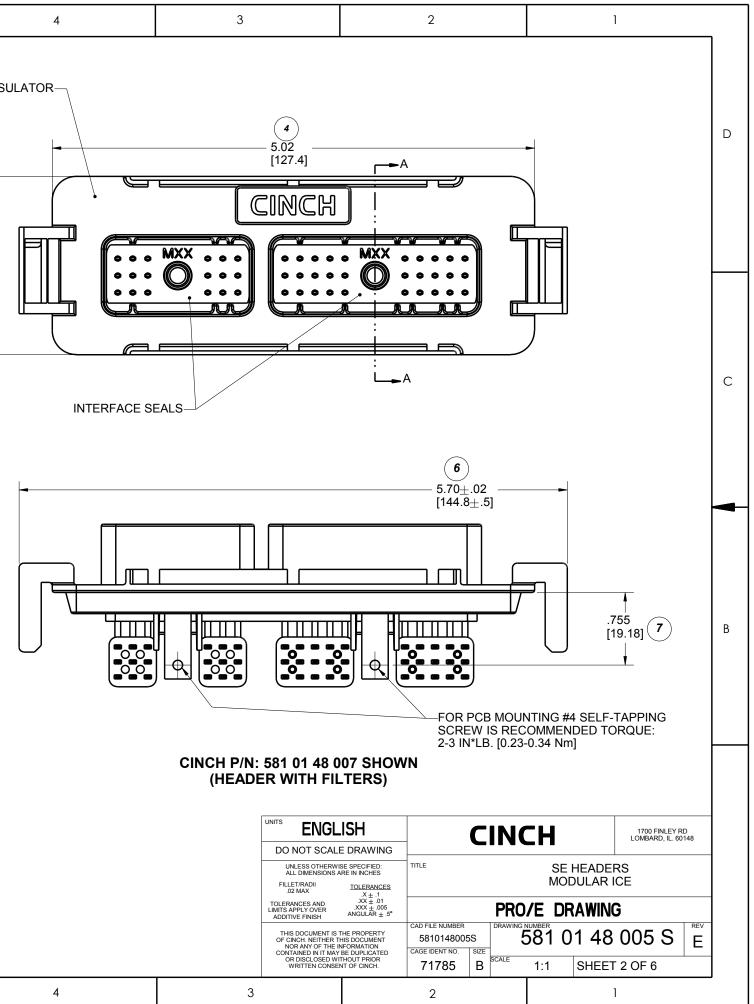

|--|









|   | UNITS                                                                                                                                                                                | ENGL                               | ISH                        |
|---|--------------------------------------------------------------------------------------------------------------------------------------------------------------------------------------|------------------------------------|----------------------------|
|   | DO I                                                                                                                                                                                 | NOT SCALE                          | E DRAW                     |
|   |