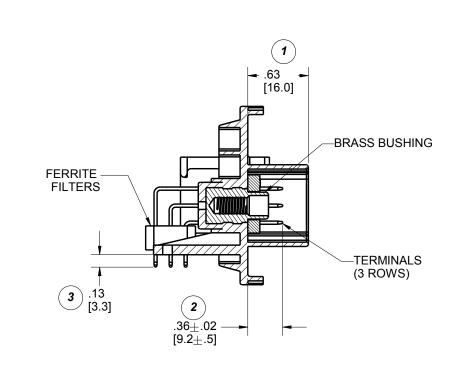

|--|









|   | UNITS                                                                                                                                                                                | ENGL                               | ISH                        |
|---|--------------------------------------------------------------------------------------------------------------------------------------------------------------------------------------|------------------------------------|----------------------------|
|   | DO I                                                                                                                                                                                 | NOT SCALE                          | E DRAW                     |
|   |